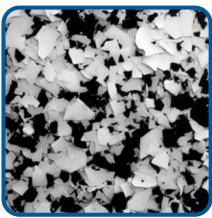

## CrownQuartz, CrownFlakes, CrownChips, & CrownHybrid

**Recommended Use:** For concrete, wood, or steel floors, such as those found in showrooms, garages, restaurants and hospitals where a beautiful, durable, seamless surfaces are desirable. Ideal for applications where a one-of-a-kind design is desirable.

System Description: The uniqueness of each polymer overlay is the size and shape of the vinyl/acrylic flakes within each system. They are available in multiple mixtures, each with a distinct look designed tocreate a special mood within any environment. Standard and custom solid colors and blends are available. Flakes are encapsulated in an epoxy base coat for superior adhesion. The system is then top-coated with an epoxy, polyurea, polyaspartic, or polyurethane system. Durable safety walking surfaces exceed OSHA and ADA slip resistance requirements.