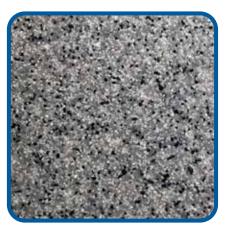

## CrownQuartz, CrownFlakes, CrownChips, & CrownHybrid

**Recommended Use:** For concrete, wood, or steel floors, such as those found in showrooms, garages, restaurants and hospitals where a beautiful, durable, seamless surfaces are desirable. Ideal for applications where a one-of-a-kind design is desirable.

System Description: The uniqueness of each polymer overlay is the size and shape of the vinyl/acrylic flakes within each system. They are available in multiple mixtures, each with a distinct look designed tocreate a special mood within any environment. Standard and custom solid colors and blends are available. Flakes are encapsulated in an epoxy base coat for superior adhesion. The system is then top-coated with an epoxy, polyurea, polyaspartic, or polyurethane system. Durable safety walking surfaces exceed OSHA and ADA slip resistance requirements.