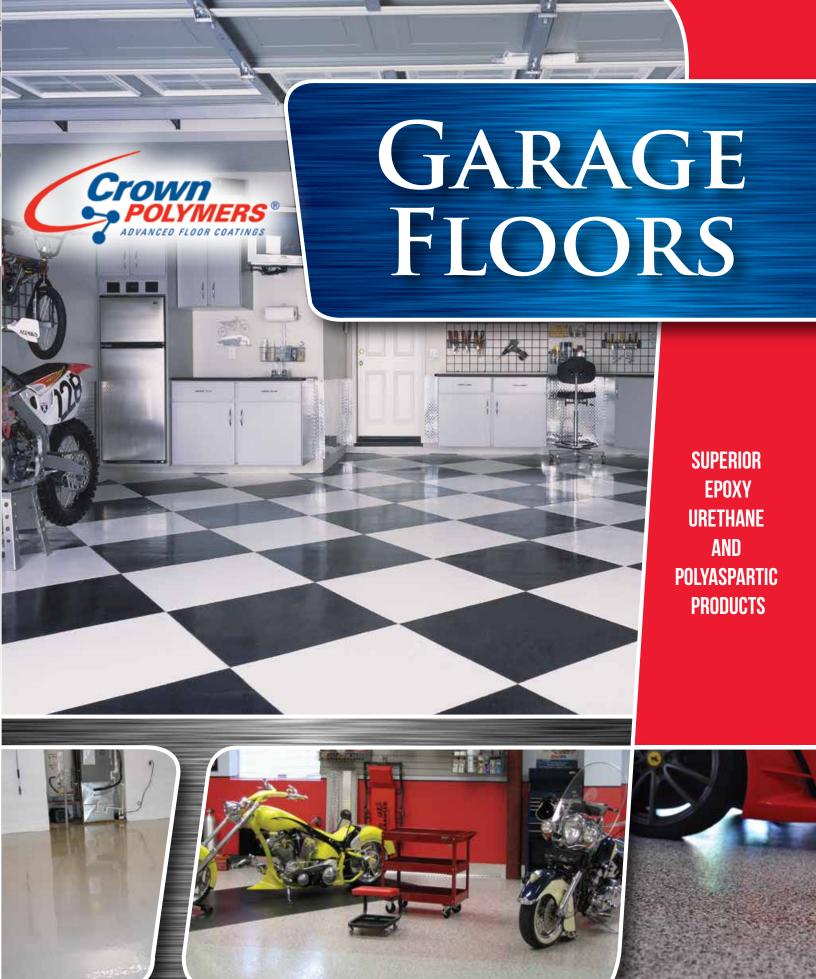

## CrownQuartz, CrownFlakes, CrownChips, & CrownHybrid

**Recommended Use:** For concrete, wood, or steel floors, such as those found in showrooms, garages, restaurants and hospitals where a beautiful, durable, seamless surfaces are desirable. Ideal for applications where a one-of-a-kind design is desirable.

System Description: The uniqueness of each polymer overlay is the size and shape of the vinyl/acrylic flakes within each system. They are available in multiple mixtures, each with a distinct look designed tocreate a special mood within any environment. Standard and custom solid colors and blends are available. Flakes are encapsulated in an epoxy base coat for superior adhesion. The system is then top-coated with an epoxy, polyurea, polyaspartic, or polyurethane system. Durable safety walking surfaces exceed OSHA and ADA slip resistance requirements.