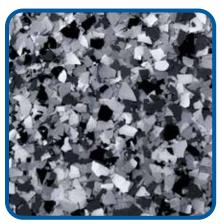

## CrownQuartz, CrownFlakes, CrownChips, & CrownHybrid

**Recommended Use:** For concrete, wood, or steel floors, such as those found in showrooms, garages, restaurants and hospitals where a beautiful, durable, seamless surfaces are desirable. Ideal for applications where a one-of-a-kind design is desirable.

System Description: The uniqueness of each polymer overlay is the size and shape of the vinyl/acrylic flakes within each system. They are available in multiple mixtures, each with a distinct look designed tocreate a special mood within any environment. Standard and custom solid colors and blends are available. Flakes are encapsulated in an epoxy base coat for superior adhesion. The system is then top-coated with an epoxy, polyurea, polyaspartic, or polyurethane system. Durable safety walking surfaces exceed OSHA and ADA slip resistance requirements.