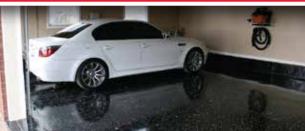

## CrownQuartz, CrownFlakes, CrownChips, & CrownHybrid

**Recommended Use:** For concrete, wood, or steel floors, such as those found in showrooms, garages, restaurants and hospitals where a beautiful, durable, seamless surfaces are desirable. Ideal for applications where a one-of-a-kind design is desirable.

System Description: The uniqueness of each polymer overlay is the size and shape of the vinyl/acrylic flakes within each system. They are available in multiple mixtures, each with a distinct look designed tocreate a special mood within any environment. Standard and custom solid colors and blends are available. Flakes are encapsulated in an epoxy base coat for superior adhesion. The system is then top-coated with an epoxy, polyurea, polyaspartic, or polyurethane system. Durable safety walking surfaces exceed OSHA and ADA slip resistance requirements.