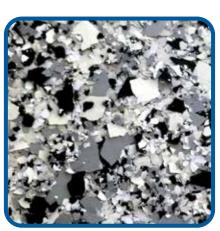

## CrownQuartz, CrownFlakes, CrownChips, & CrownHybrid

**Recommended Use:** For concrete, wood, or steel floors, such as those found in showrooms, garages, restaurants and hospitals where a beautiful, durable, seamless surfaces are desirable. Ideal for applications where a one-of-a-kind design is desirable.

System Description: The uniqueness of each polymer overlay is the size and shape of the vinyl/acrylic flakes within each system. They are available in multiple mixtures, each with a distinct look designed tocreate a special mood within any environment. Standard and custom solid colors and blends are available. Flakes are encapsulated in an epoxy base coat for superior adhesion. The system is then top-coated with an epoxy, polyurea, polyaspartic, or polyurethane system. Durable safety walking surfaces exceed OSHA and ADA slip resistance requirements.